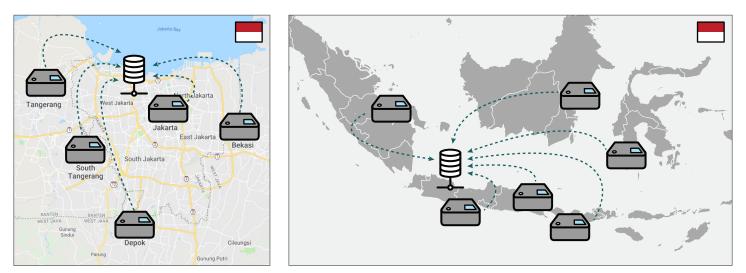

-----------------------------|--------------------------------------------------------------------------------------------------|
| Youtube and Netflix Only+                                                                                                                                   | 10MbE~1GbE or 1GbE~ 10GbE                  | Every websites can be measured                                                                   |
| <ul> <li>Playback latency</li> <li>Average playback resolution &amp; resolution change trend</li> <li>Number of Buffering occurred while playing</li> </ul> | - Uploading/Downloading speed<br>- Latency | - First paint time<br>- Back-end duration<br>- Front-end duration<br>- Dom loading-complete time |

#### **Application Example : Nation/Metro-Wide Monitoring**



#### Case Study : Hourly OTT Monitoring results by service providers





www.nextlab.co.kr

sales@nextlab.co.kr