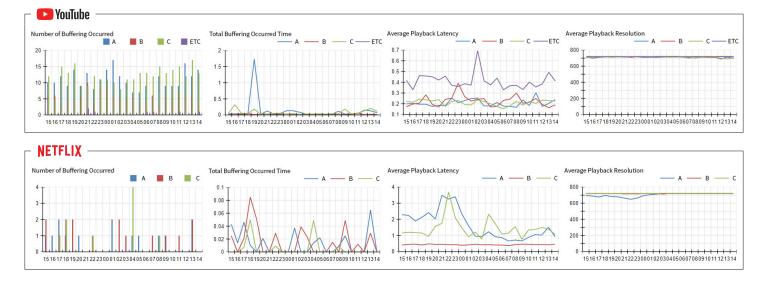

#### Case Study : Hourly OTT Monitoring results by service providers

www.nextlab.co.kr

sales@nextlab.co.kr